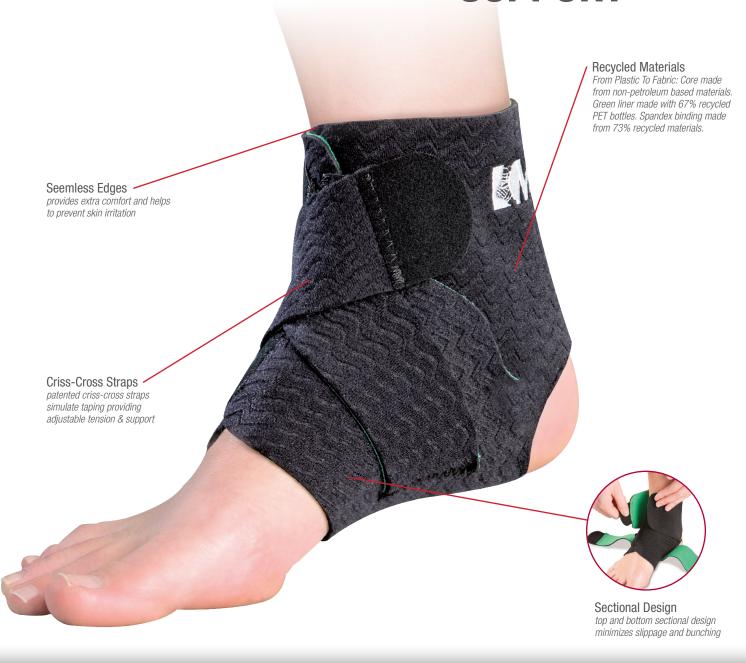

## MUELLER GREEN ADJUSTABLE ANKLE SUPPORT

Patented strapping system for a custom fit. Soft, lightweight fabric retains body heat for soothing warmth. Comfortable for all day wear. Recommended to help support weak, sprained or arthritic ankles. Support Level: moderate